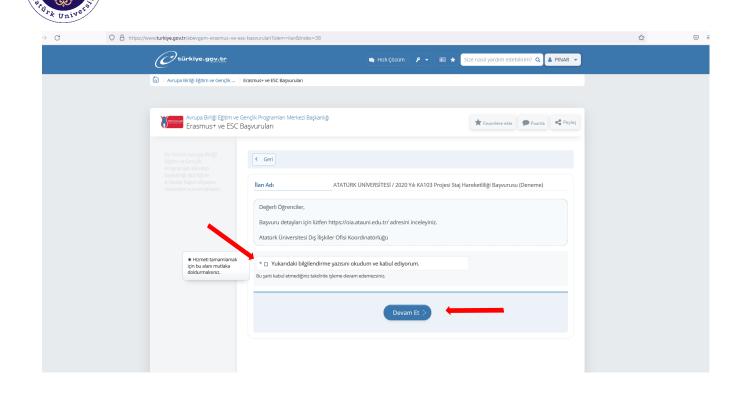

 After carefully reading the application call, you should click to the confirmation box below and click to the "Devam Et" (Continue) button.

6. Under "Alan Seçimi" choose the appropriate call from the list and click to the Devam Et button. After carefully reading the related information, you should click to the confirmation box below and click to the "Kaydet ve İlerle" (Save and Continue) button.